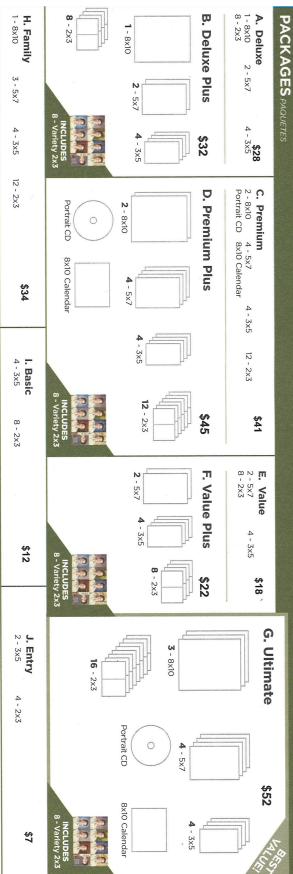

- SPEAKER: Cody Huber has previously served as Youth Director at First Baptist Church in Waterville, MN, for 4 years. He is currently a fulltime student at Faith Baptist Bible College working on his bachelor's degree in Biblical Counseling and Pastoral Studies. Cody looks forward to challenging our students to risk their lives for Jesus (Phil. 1:20-21)
- COST: The total cost is \$55 and covers all expenses, other than snacks, for the two days of camp. Students are welcome to bring snacks from home.
- REGISTRATION: Checks for the Academic Camp fee are to be made out to GCS and, along with the attached permission form (signed and completed), are due no later than 8:30 am on Thurs, Aug 24th.
- DRESS CODE: Students may wear pants, jeans, or knee-length shorts to travel to the camp, while at camp, and during the services. Along with a Bible, notebook, and pen, students should also bring wash cloths, towels, toiletries, bedding, and snacks (if desired).
- SCHOOL ARRIVAL/BUS DEPARTURE: On Thursday, Aug 24th, students are to arrive before 8:30 am, and leave their baggage next to the trailer parked on the school lot. Students are then to report directly to their homeroom no later than 8:30 am. Buses will depart at 9 am and arrive at Camp by approximately 10:30 am.
- **RETURN:** Buses will return to school on Fri, Aug 25th, no later than 3:30 pm.

#### Get this classroom keepsake for only \$12

Obtén este recuerdo del salón de clases por solo \$12